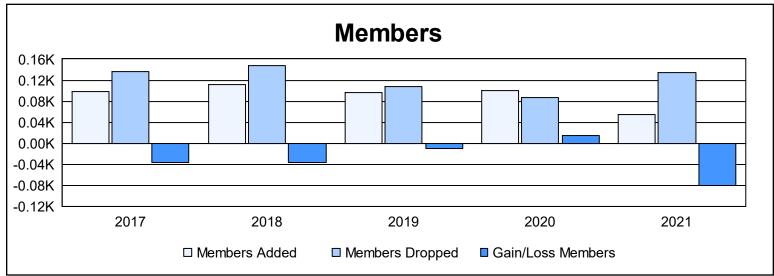

District 14 F

As of June 2021 Cumulative

| Year      | New<br>Clubs | Dropped<br>Clubs | Gain/<br>Loss<br>Clubs | New<br>Members | Charter<br>Members | Reinstate<br>Members | Transfer<br>Members | Total<br>Member<br>Added | Total<br>Members<br>Dropped | Gain/<br>Loss<br>Members |
|-----------|--------------|------------------|------------------------|----------------|--------------------|----------------------|---------------------|--------------------------|-----------------------------|--------------------------|
| 2016-2017 | 0            | 0                | 0                      | 96             | 0                  | 1                    | 2                   | 99                       | 136                         | -37                      |
| 2017-2018 | 0            | 1                | -1                     | 92             | 0                  | 6                    | 13                  | 111                      | 147                         | -36                      |
| 2018-2019 | 0            | 0                | 0                      | 92             | 0                  | 0                    | 5                   | 97                       | 107                         | -10                      |
| 2019-2020 | 2            | 0                | 2                      | 55             | 43                 | 1                    | 2                   | 101                      | 86                          | 15                       |
| 2020-2021 | 0            | 4                | -4                     | 50             | 1                  | 1                    | 2                   | 54                       | 135                         | -81                      |
| Average   | 0            | 1                | -1                     | 77             | 9                  | 2                    | 5                   | 92                       | 122                         | -30                      |