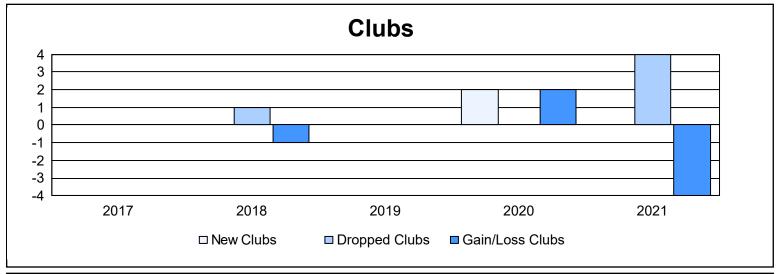

District 14 F

As of June 2021 Cumulative

| Year      | New<br>Clubs | Dropped<br>Clubs | Gain/<br>Loss<br>Clubs | New<br>Members | Charter<br>Members | Reinstate<br>Members | Transfer<br>Members | Total<br>Member<br>Added | Total<br>Members<br>Dropped | Gain/<br>Loss<br>Members |
|-----------|--------------|------------------|------------------------|----------------|--------------------|----------------------|---------------------|--------------------------|-----------------------------|--------------------------|
| 2016-2017 | 0            | 0                | 0                      | 96             | 0                  | 1                    | 2                   | 99                       | 136                         | -37                      |
| 2017-2018 | 0            | 1                | -1                     | 92             | 0                  | 6                    | 13                  | 111                      | 147                         | -36                      |
| 2018-2019 | 0            | 0                | 0                      | 92             | 0                  | 0                    | 5                   | 97                       | 107                         | -10                      |
| 2019-2020 | 2            | 0                | 2                      | 55             | 43                 | 1                    | 2                   | 101                      | 86                          | 15                       |
| 2020-2021 | 0            | 4                | -4                     | 50             | 1                  | 1                    | 2                   | 54                       | 135                         | -81                      |
| Average   | 0            | 1                | -1                     | 77             | 9                  | 2                    | 5                   | 92                       | 122                         | -30                      |